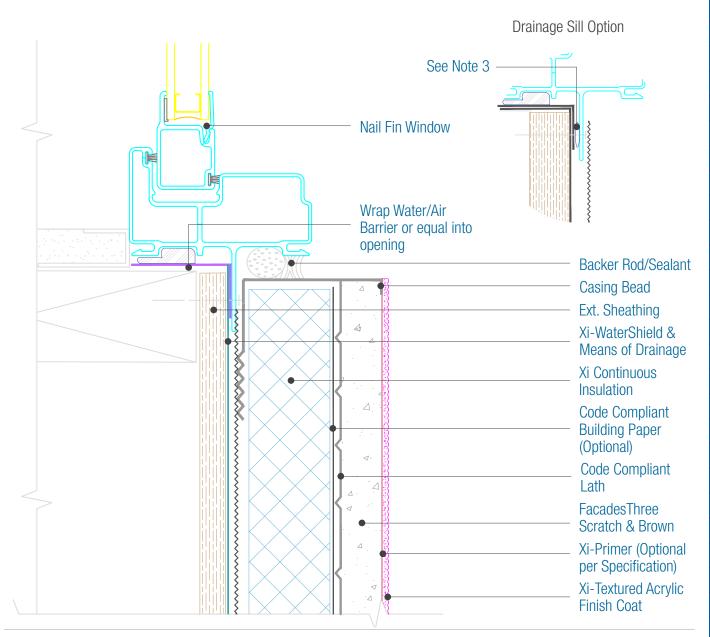

## FacadesThree WaterShield Xi-Series **Nail-Fin Window Sill and Jamb**

Date, 06-15-2021 | Detail, F3WSXI.II.2 v1

## NOTES:

- 1. There must be continuous airtightness over the entire building enclosure, where required by code. The actual project detail must show this continuity.
- Provide Air Tight seals at all perimeter of window for an airtight seal.
  At Sill, for a window that will drain behind the fin, spacers should be installed to accommodate drainage and not sealed, use Drainage Sill Option.
- 4. For Rough Opening Protection and options see Water/Air Barrier Manufacturers installation instructions
- 5. FXI WaterShield transition and accessory products and installation can be found in the project specifications, product datasheets and the WaterShield Details.
- 6. A specific means of drainage plane is required in certain building codes and construction types. Check with your specific code or contact FXI Technical Services for assistance.